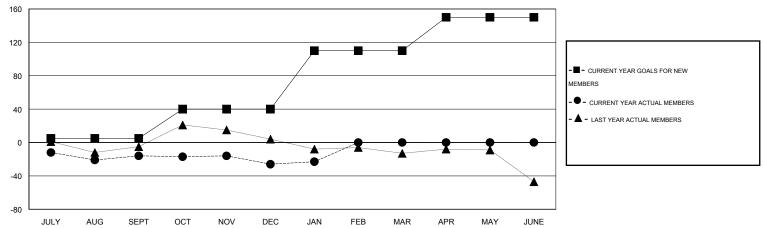

## LOCATION MARYLAND

|               |                  | Clubs             |                  |                  | Members               |                    |                                     |                    |                  |
|---------------|------------------|-------------------|------------------|------------------|-----------------------|--------------------|-------------------------------------|--------------------|------------------|
|               | RESU             | LTS FOR 2014-2015 |                  |                  | RESULTS FOR 2014-2015 |                    |                                     |                    |                  |
| QUARTER       | NEW CLUB<br>GOAL | NEW CLUBS         | DROPPED<br>CLUBS | NET<br>GAIN/LOSS | QUARTER               | NEW MEMBER<br>GOAL | CHARTER AND<br>NEW MEMBERS<br>ADDED | DROPPED<br>MEMBERS | NET<br>GAIN/LOSS |
| JULY/AUG/SEPT | 0                | 0                 | 0                | 0                | JULY/AUG/SEPT         | 5                  | 18                                  | 34                 | -16              |
| OCT/NOV/DEC   | 1                | 0                 | 0                | 0                | OCT/NOV/DEC           | 35                 | 15                                  | 25                 | -10              |
| JAN/FEB/MAR   | 2                | 0                 | 0                | 0                | JAN/FEB/MAR           | 70                 | 9                                   | 6                  | 3                |
| APR/MAY/JUNE  | 1                | 0                 | 0                | 0                | APR/MAY/JUNE          | 40                 | 0                                   | 0                  | 0                |

## GOALS AND ACTUAL MEMBERS CUMULATIVE

| DROPPED CLUBS: 0  DROPPED MEMBERS |    | 21 CLUBS OF 47 ADDED 1 OR MORE<br>NEW MEMBERS | GENDER DISTRIBUTION  MALE 1,030 (77.44%)  FEMALE 300 (22.56%) |   |     |
|-----------------------------------|----|-----------------------------------------------|---------------------------------------------------------------|---|-----|
| DECEASED                          | 12 | CLICK HERE FOR HEALTH                         | FAMILY UNIT MEMBERS                                           |   | 130 |
| CLUB CANCELLED 0 OTHER 53         |    | ASSESSMENT DATA                               | HEAD OF HOUSEHOLD                                             |   | 65  |
| OTHER TOTAL                       | 65 |                                               | NON-HEAD OF HOUSEHOLD                                         | ) | 65  |