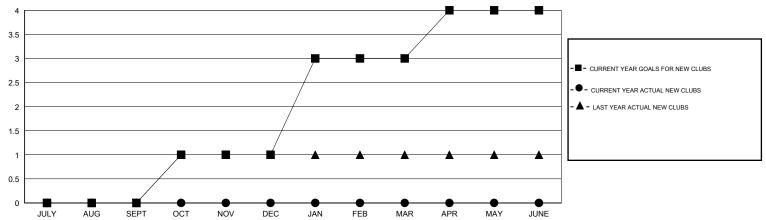

## LOCATION MARYLAND

|               |                  | Clubs             |                  |                  | Members               |                    |                                     |                    |                  |
|---------------|------------------|-------------------|------------------|------------------|-----------------------|--------------------|-------------------------------------|--------------------|------------------|
|               | RESU             | LTS FOR 2014-2015 |                  |                  | RESULTS FOR 2014-2015 |                    |                                     |                    |                  |
| QUARTER       | NEW CLUB<br>GOAL | NEW CLUBS         | DROPPED<br>CLUBS | NET<br>GAIN/LOSS | QUARTER               | NEW MEMBER<br>GOAL | CHARTER AND<br>NEW MEMBERS<br>ADDED | DROPPED<br>MEMBERS | NET<br>GAIN/LOSS |
| JULY/AUG/SEPT | 0                | 0                 | 0                | 0                | JULY/AUG/SEPT         | 5                  | 18                                  | 34                 | -16              |
| OCT/NOV/DEC   | 1                | 0                 | 0                | 0                | OCT/NOV/DEC           | 35                 | 15                                  | 25                 | -10              |
| JAN/FEB/MAR   | 2                | 0                 | 0                | 0                | JAN/FEB/MAR           | 70                 | 9                                   | 6                  | 3                |
| APR/MAY/JUNE  | 1                | 0                 | 0                | 0                | APR/MAY/JUNE          | 40                 | 0                                   | 0                  | 0                |

## GOALS AND ACTUAL NEW CLUBS CUMULATIVE